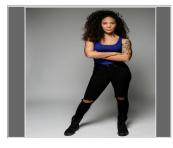

## Anisha Tee Gibbs

Gender : Female Height: 5 ft. 6 in. Weight: 128 pounds Eyes: Green Hair Color: Brown Hair Length: Long **Waist:** 27 **Inseam:** 31 **Shoe Size:** 9 - 9 1/2 Physique : Athletic Coat/Dress Size: 4/6 Ethnicity: African American / Black, Caucasian / White, Latin/Hispanic, Mixed, Native American