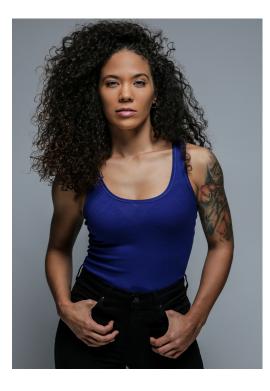

## Anisha Tee Gibbs

Gender : Female Height: 5 ft. 6 in. Weight: 128 pounds Eyes: Green Hair Color: Brown Hair Length: Long **Waist:** 27 **Inseam:** 31 **Shoe Size:** 9 - 9 1/2 Physique : Athletic Coat/Dress Size: 4/6 Ethnicity: African American / Black, Caucasian / White, Latin/Hispanic, Mixed, Native American