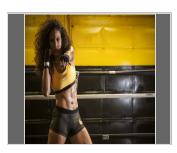

## Anisha Tee Gibbs

Gender : Female Height: 5 ft. 6 in. Weight: 128 pounds Eyes: Green Hair Color: Brown Hair Length: Long **Waist:** 27 **Inseam:** 31 **Shoe Size:** 9 - 9 1/2 Physique : Athletic Coat/Dress Size: 4/6 Ethnicity: African American / Black, Caucasian / White, Latin/Hispanic, Mixed, Native American