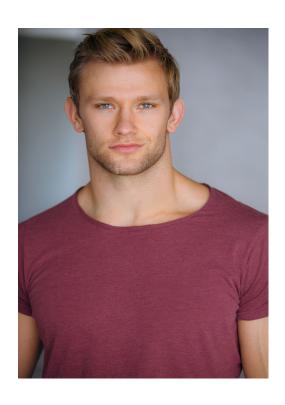

## **Anton Narinskiy**

**Gender :** Male **Height:** 6 ft. 3 in. **Weight:** 215 pounds

Eyes: Blue

Hair Color: Blonde Hair Length: Short Waist: Not set Inseam: 33

Shoe Size: Not set Physique: Athletic Coat/Dress Size: 42 L Ethnicity: Caucasian / White, Mediterranean Address: California, E-mail: anton.narinskiy