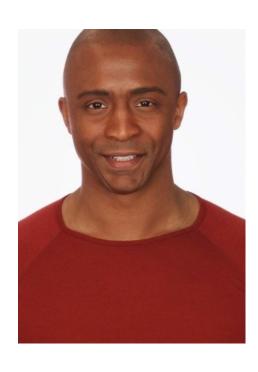

## Atiba Hasim-Nii Wade

Gender: Male Height: 5 ft. 11 in. Weight: 195 pounds

Eyes: Brown Hair Color: Black Hair Length: Buzz Cut

Waist: 32 Inseam: 32 Shoe Size: 12 Physique: Athletic

Coat/Dress Size: 40 Regular Ethnicity: African American /