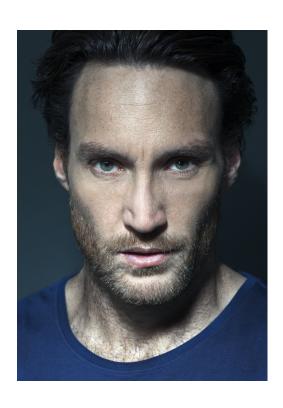

## **Callan Mulvey**

Gender: Male Height: 6 ft. 2 in. Weight: 180 pounds

Eyes: Green

Hair Color: Dark Brown Hair Length: Regular

Waist: 33
Inseam: 32
Shoe Size: 12
Physique: Athletic
Coat/Dress Size: 42
Ethnicity: Caucasian /