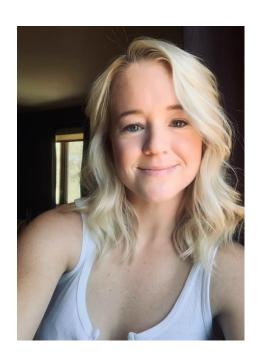

## **Callie Croughwell**

**Gender :** Female **Height:** 5 ft. 3 in. **Weight:** 125 pounds

Eyes: Blue

Hair Color: Blonde Hair Length: Short Waist: 28 or 4/6 Inseam: 29 Shoe Size: 7.5 Physique: Athletic Coat/Dress Size: 4

Ethnicity: Caucasian / White

Address: California, E-mail: calliestunts@gm

ail.com

Web Site: http://www.call

iecroughwell.com