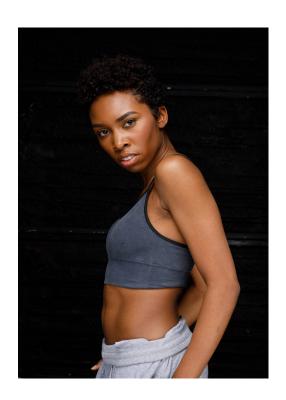

# **CARRIE**

**Gender :** Female **Height:** 5 ft. 5 in. **Weight:** 105 pounds

Eyes: Brown Hair Color: Black Hair Length: Long

Waist: 24

Inseam: Not set Shoe Size: 8 Physique: Slim Coat/Dress Size: 0/2 Ethnicity: African American / Black,