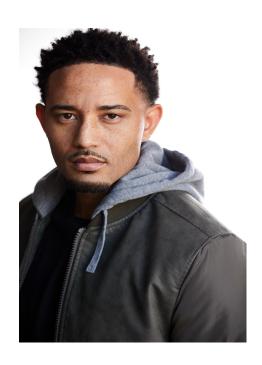

## **Dominic W. Oliver**

Gender: Male Height: 5 ft. 11 in. Weight: 185 pounds

Eyes: Brown Hair Color: Brown

Hair Length: Short / Curly

Waist: 32 Inseam: 32 Shoe Size: 10 Physique: Athletic Coat/Dress Size: L

Ethnicity: African American / Black, Latin/Hispanic, Mixed

Address: California, E-mail: dwoliver@pacbel

I.net

Web Site: http://

2134227168