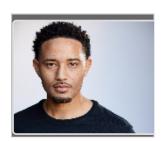

## **Dominic W. Oliver**

Gender: Male Height: 5 ft. 11 in. Weight: 185 pounds

Eyes: Brown Hair Color: Brown

Hair Length: Short / Curly

Waist: 32 Inseam: 32 Shoe Size: 10 Physique: Athletic Coat/Dress Size: L

Ethnicity: African American / Black, Latin/Hispanic, Mixed

Address: California, E-mail: dwoliver@pacbel

I.net

Web Site: http://

2134227168