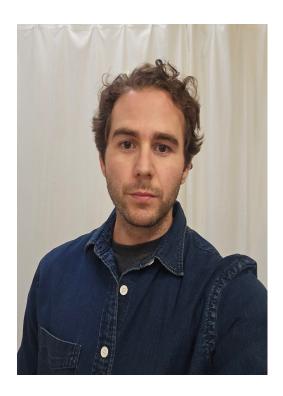

## **Photos**

| Film Credits           | Role         | Reference        |
|------------------------|--------------|------------------|
| High Heat              | Stunts/Actor | Drew Leary       |
| The Collective         | Stunts       | Anthony Hoang    |
| Silver Star            | Stunts/Actor | Drew Leary       |
| Cryababy Bridge        | Stunts       | Sarah T. Schwab  |
| Attack By Fire: Rivals | Stunts/Actor | AMP Action Films |

Gender: Male Height: 5 ft. 7 in. Weight: 170 pounds

Eyes: Brown Hair Color: Brown Hair Length: Short

Waist: 30 Inseam: 32 Shoe Size: 9

Physique : Average /

Athletic

Coat/Dress Size: 42R Ethnicity: Caucasian /