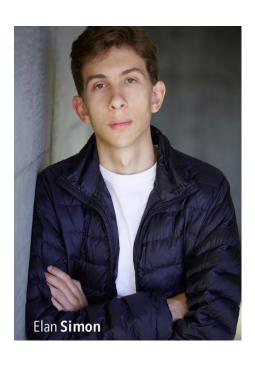

## **Elan Simon**

Gender: Male Height: 5 ft. 8 in. Weight: 135 pounds

Eyes: Hazel

Hair Color: Dark Blonde Hair Length: Short

Waist: 29 Inseam: 31 Shoe Size: 9 Physique: Slim Coat/Dress Size: M

Ethnicity: Caucasian / White