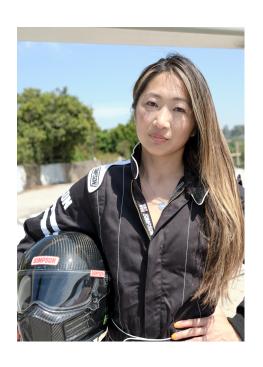

## Fuyuki Hamaguchi

Gender: Female Height: 5 ft. 4 in. Weight: 127 pounds

Eyes: Brown
Hair Color: Blonde
Hair Length: Long
Waist: Not set
Inseam: Not set
Shoe Size: 7.5
Physique: Athletic
Coat/Dress Size: 2-4
Ethnicity: Asian