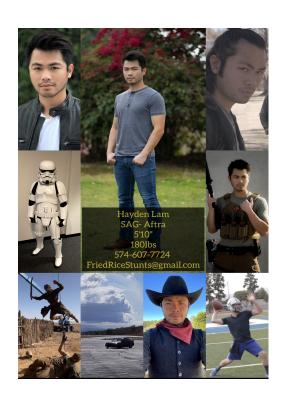

## **Hayden Lam**

Gender: Male Height: 5 ft. 10 in. Weight: 180 pounds

Eyes: Hazel Hair Color: Black Hair Length: Regular

Waist: 31 Inseam: 30 Shoe Size: 9

Physique : Athletic Coat/Dress Size: 36R

Ethnicity: Asian

Address: California, E-mail: Friedricestunts

@gmail.com
Web Site: http://

5746077724