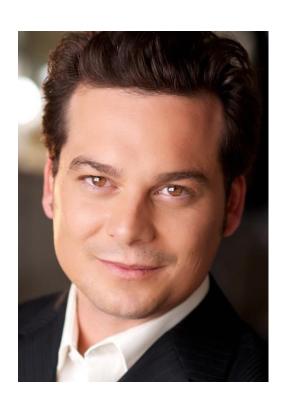

## **Jonny Rawlings**

Gender: Male Height: 5 ft. 8 in. Weight: 160 pounds

Eyes: Brown Hair Color: Brown Hair Length: Regular

Waist: 33 Inseam: 30 Shoe Size: 9

Physique: Average Coat/Dress Size: Not set Ethnicity: Caucasian /