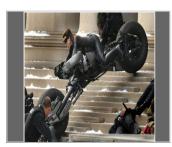

## **Photos**

| Film Credits      | Role                                      | Reference                                           |
|-------------------|-------------------------------------------|-----------------------------------------------------|
| Dark Knight Rises | Anne Hathaway -<br>Catwoman Batpod Double | Warner Bros. / Christopher<br>Nolan / Tom Struthers |
| Chaos Walking     | Daisy Ridley - Lead Bike<br>Double        | Lionsgate / Doug Liman /<br>Marc Desourdy           |
| Gemini            | Lola Kirke - Street Bike<br>Double        | Neon / Aaron Katz / Diz<br>Sharpe                   |

#### **Details**

BATPOD: One of only 2 people to ride the Dark Knight Rises Batpod motorcycle, only female · Motocross, Supercross, EnduroX Racing: Competed at X Games Los Angeles, Barcelona, Munich & Foz do Iguacu · Nitro Circus: 12 years as Nitro Girl, pushing the limits of action sports and setting world records on dirt bikes and BMX, including first female to ever backflip and frontflip a full-sized dirt bike · UTV Off-road Racing: Terracross and Best in the Desert