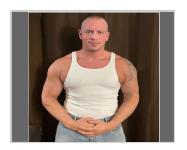

## **Kevin Matthew McDonald**

Gender : Male Height: 6 ft. 5 in. Weight: 265 pounds Eyes: Hazel Hair Color: Brown Hair Length: Buzz Cut Waist: 38 Inseam: 34 Shoe Size: 13 Physique : Athletic Coat/Dress Size: 48 Ethnicity: Caucasian / White, Latin/Hispanic Address: New Jersey, E-mail: Kevin.McDonald8 3@live.com Web Site: https://www.imd b.com/name/nm3150183/

## Photos

| Film Credits | Role                   | Reference                       |
|--------------|------------------------|---------------------------------|
| Ponyboi      | Stunt Actor            | Seth Andrew Bridges             |
| The Wrestler | Professional Wrestler  | Searchlight Pictures            |
| Television   | Role                   | Reference                       |
| Fallout      | Stunt Performer        | Casey O'Neill / Mark<br>Fichera |
| Heels        | Stunt Double - Big Jim | Artie Malesci / Luke Hawx       |