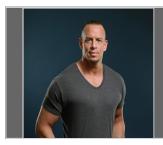

## **Kevin Matthew McDonald**

Gender : Male Height: 6 ft. 5 in. Weight: 265 pounds Eyes: Hazel Hair Color: Brown Hair Length: Buzz Cut Waist: 38 Inseam: 34 Shoe Size: 13 Physique : Athletic Coat/Dress Size: 48 Ethnicity: Caucasian / White, Latin/Hispanic Address: New Jersey, E-mail: Kevin.McDonald8 3@live.com Web Site: https://www.imd b.com/name/nm3150183/

## Photos

| Film Credits | Role                   | Reference                       |
|--------------|------------------------|---------------------------------|
| Ponyboi      | Stunt Actor            | Seth Andrew Bridges             |
| The Wrestler | Professional Wrestler  | Searchlight Pictures            |
| Television   | Role                   | Reference                       |
| Fallout      | Stunt Performer        | Casey O'Neill / Mark<br>Fichera |
| Heels        | Stunt Double - Big Jim | Artie Malesci / Luke Hawx       |