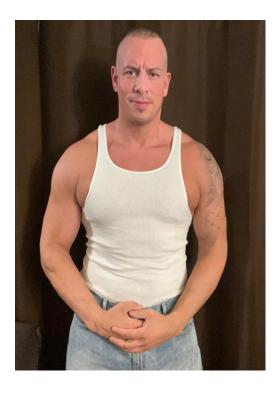

## **Kevin Matthew McDonald**

Gender : Male Height: 6 ft. 5 in. Weight: 265 pounds Eyes: Hazel Hair Color: Brown Hair Length: Buzz Cut Waist: 38 Inseam: 34 Shoe Size: 13 Physique : Athletic Coat/Dress Size: 48 Ethnicity: Caucasian / White, Latin/Hispanic Address: New Jersey, E-mail: Kevin.McDonald8 3@live.com Web Site: https://www.imd b.com/name/nm3150183/

## Photos

| Film Credits | Role                   | Reference                       |
|--------------|------------------------|---------------------------------|
| Ponyboi      | Stunt Actor            | Seth Andrew Bridges             |
| The Wrestler | Professional Wrestler  | Searchlight Pictures            |
| Television   | Role                   | Reference                       |
| Fallout      | Stunt Performer        | Casey O'Neill / Mark<br>Fichera |
| Heels        | Stunt Double - Big Jim | Artie Malesci / Luke Hawx       |