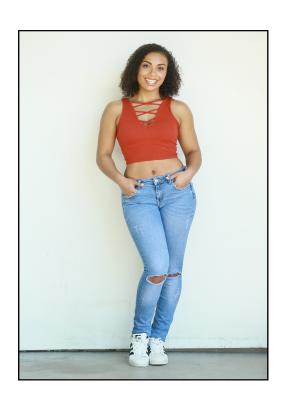

## **Kiara Nowlin**

Gender: Female Height: 5 ft. 2 in. Weight: 115 pounds

Eyes: Brown

Hair Color: Dark Brown Hair Length: Short /

Curly

Waist: 27

Inseam: Not set Shoe Size: 6

Physique: Slim / Athletic

Coat/Dress Size: 4 Ethnicity: African American / Black, Caucasian / White, Latin/Hispanic, Mixed,

Native American

Address: California, E-mail: kiaraliznowlin@

gmail.com

Web Site: http://

805-208-5044

## **Photos**

American Cheerleader

| Film Credits                            | Role | Reference     |
|-----------------------------------------|------|---------------|
| Coming Soon. RECENT TV CREDITS INCLUDE: |      |               |
| Secret Diary of an                      | -    | (For Feature) |