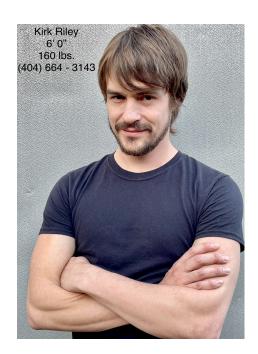

## **Kirk Riley**

**Gender :** Address: Georgia,
Male **E-mail:** kirkules88@gmai

Height: 6 l.com

ft. in. Web Site: http://https://

Weight: www.youtube.com/channel/UCEwcTeluGkcMNilSD0SHrkQ

160 pounds

Eyes: Brown

Hair Color:

Light Brown Hair Length:

Regular Waist: 31 Inseam: 32

Shoe Size:

9.5

Physique:

Slim

Coat/Dress Size: 42 R Ethnicity: Caucasian / White (404) 664-3143