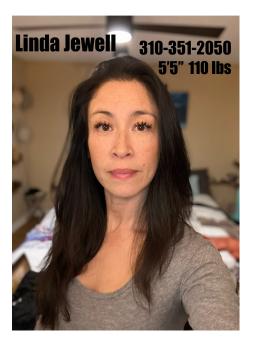

## **Linda Jewell**

Gender : Female Height: 5 ft. 5 in. Weight: 110 pounds Eyes: Brown Hair Color: Brown Hair Length: Long Waist: 25 Inseam: Not set Shoe Size: 6 1/2 Physique : Slim Coat/Dress Size: size 0

Ethnicity: Asian, Caucasian / White, Latin/Hispanic, Mixed, Native American, Pacific Islander / Polynesian Address: Georgia, E-mail: LindaJewell@pro tonmail.com Web Site: <u>http://www.imdb</u> .com/name/nm1645489/?ref\_=fn\_al\_nm\_1

## 310-351-2050