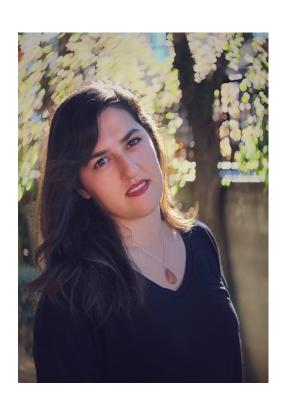

## Mahsa

Gender: Female Height: 5 ft. 7 in. Weight: 135 pounds

Eyes: Brown

Hair Color: Brown Hair Length: Shoulder

Length

Waist: Not set Inseam: Not set Shoe Size: 8.5

Physique: Slim / Athletic

Coat/Dress Size: M

Ethnicity: Middle Eastern

Address: California,

E-mail:

mahsa.ahmadi@ho

tmail.com Web Site: https://www.fac

ebook.com/mahsa.stunt13

18188187011