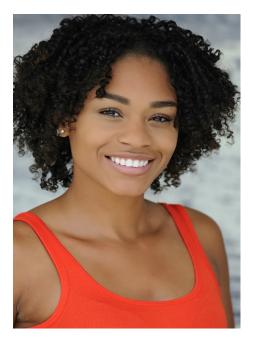

Gender : Female Height: 5 ft. 6 in. Weight: 130 pounds Eyes: Brown Hair Color: Brown Hair Length: Shoulder Length Waist: 27 Inseam: Not set Shoe Size: 8.5 Physique : Athletic Coat/Dress Size: 4 Ethnicity: African American / Black Address: California, E-mail: Mariahpdyson@gm ail.com Web Site: <u>http://</u>