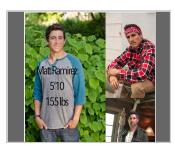

## **Matt Ramirez**

Gender: Male Height: 5 ft. 10 in. Weight: 165 pounds

Eyes: Brown Hair Color: Black Hair Length: Short

Waist: 31 Inseam: 32 Shoe Size: 10

Physique: Slim / Athletic Coat/Dress Size: 38R Ethnicity: Caucasian / White, Latin/Hispanic,

## **Photos**

Film Credits Role Reference

Vice Stunt Performer

Charlie Croughwell

| Film Credits         | Role                              | Reference                |
|----------------------|-----------------------------------|--------------------------|
| Live By Night        | Stunt Performer                   | R.A. Rondell/ Tim Trella |
| We are your friends  | Stunt double: Shiloh<br>Fernandez | Mike Gaines              |
| Love IS all you Need | Stunt Performer                   | Bobby C. King            |
| The Bus Driver       | Stunt Performer                   | Zedric Harris            |
| The Bet              | Stunt Performer                   | Finola Hughes            |
| Altitude             | Stunt double: Travis Wade         | Jeff Scott               |
| Take the 10          | Stunt Performer                   | Tony Vella               |