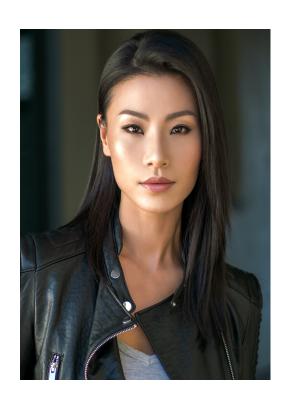

## **Ming Zhao**

Gender: Female Height: 5 ft. 8 in. Weight: 125 pounds

Eyes: Brown Hair Color: Black Hair Length: Long

Waist: 26 Inseam: 30 Shoe Size: 6.5 Physique: Athletic Coat/Dress Size: 4 Ethnicity: Asian Address: California, E-mail: mingwillyla@gma

## **Photos**

| Film Credits                           | Role                               | Reference                                 |
|----------------------------------------|------------------------------------|-------------------------------------------|
| Hector and the Search for<br>Happiness | Ying Li / Actress                  | Egoli Tossell Film / Peter<br>Chelsom     |
| Keeping Up with the Joneses            | Scorpion's Girlfriend /<br>Actress | FOX 2000 Pictures / Greg<br>Mottola       |
| Hail, Caesars!                         | Chinese Waitress /<br>Actress      | Universal Pictures / Ethan<br>& Joel Coen |