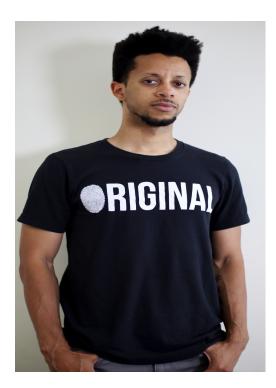

# **Phillip Lawrence**

Gender : Male Height: 5 ft. 9 in. Weight: 140 pounds Eyes: Brown Hair Color: Brown Hair Length: Regular Waist: 30 Inseam: 32 Shoe Size: 10 Physique : Slim Coat/Dress Size: 34 Ethnicity: African American / Black, Mixed