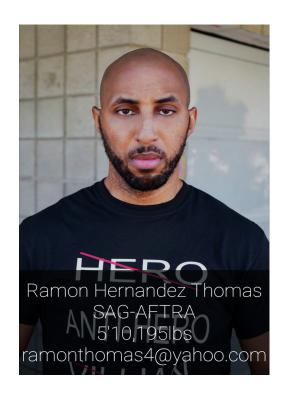

## **Ramon Hernandez Thomas**

Gender: Male Height: 5 ft. 10 in. Weight: 195 pounds

Eyes: Brown Hair Color: Black Hair Length: Bald

Waist: 35in Inseam: 32 Shoe Size: 11 Physique: Athletic

Coat/Dress Size: 42 R or

L

Ethnicity: African American / Black, Latin/Hispanic, Middle

Eastern

Address: Georgia,

E-mail:

ramonthomas4@ya

hoo.com

Web Site: http://