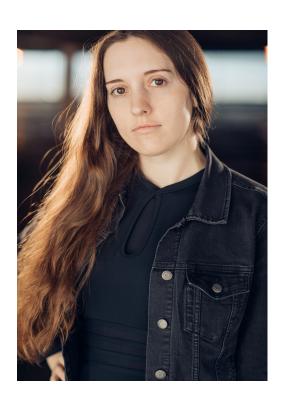

## **Sarah Best**

**Gender :** Female **Height:** 5 ft. 8 in. **Weight:** 135 pounds

Eyes: Brown Hair Color: Brown Hair Length: Long

Waist: 28 Inseam: 31 in. Shoe Size: 8

Physique: Slim / Athletic Coat/Dress Size: Not set Ethnicity: Caucasian /

White

E-mail: scarlet.best@gm

ail.com

325-338-3673