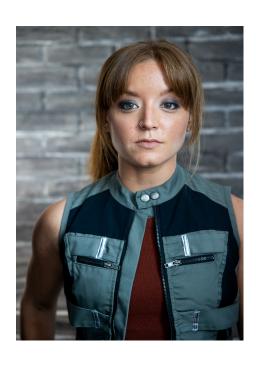

## **Shae Rodriguez**

Gender: Female Height: 5 ft. 1 in. Weight: 115 pounds

Eyes: Hazel

Hair Color: Light Brown Hair Length: Long

Waist: 26 Inseam: Not set Shoe Size: 6

Physique: Slim / Athletic Coat/Dress Size: 0,2

Ethnicity: Caucasian / White

Address: California, E-mail: shaelaurentomli nson@gmail.com

Web Site: https://shaerod

riguez.com/