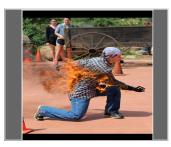

| Television                                                                                                                                     | Role                                                  | Reference                           |  |  |
|------------------------------------------------------------------------------------------------------------------------------------------------|-------------------------------------------------------|-------------------------------------|--|--|
| Stargirl                                                                                                                                       | Stunt Double Meg Delacy and Trae Romano               | Stunt Coordinator- Walter<br>Garcia |  |  |
| Stranger Things                                                                                                                                | Stunt Double: Natalia Dyer                            | Hiro Koda                           |  |  |
| Commercial                                                                                                                                     | Role                                                  | Reference                           |  |  |
| Distracted Driver's<br>Campaign                                                                                                                | Stunt Actress                                         | Blake Sullivan                      |  |  |
| WWE Super Star Promo                                                                                                                           | Choreographer (Dance)                                 | Jack Davis                          |  |  |
| Stage                                                                                                                                          | Role                                                  | Reference                           |  |  |
| The Wild West Gunfight Stunt Show                                                                                                              | Stunt Actress/Outlaw                                  | Seth Stevenson                      |  |  |
| The Not So Legendary<br>Shoot Out at Crackaxel<br>Canyon                                                                                       | Stunt Actress/Outlaw                                  | Seth Stevenson                      |  |  |
| Texas! The Musical                                                                                                                             | Full body burn<br>performer/saftey/prep and<br>dancer | William Boggs                       |  |  |
| References                                                                                                                                     |                                                       |                                     |  |  |
| William Boggs                                                                                                                                  | Stunt Coordinator at Texas! the Musical               |                                     |  |  |
| Employment<br>Details                                                                                                                          |                                                       |                                     |  |  |
| Work History:<br>Job Categories:<br>Prior Job Title(s):<br>Are you willing to work Globally?: Yes<br>Authorized to work in United States?: Yes |                                                       |                                     |  |  |