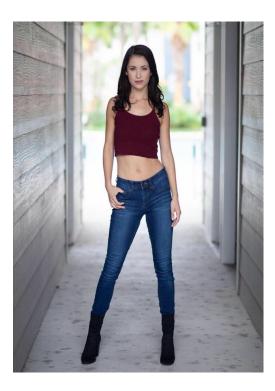

## **Shannon Beshears**

Gender : Female Height: 5 ft. 4 in. Weight: 110 pounds Eyes: Green Hair Color: Dark Brown Hair Length: Regular Waist: 26 Inseam: 29 Shoe Size: 6 1/2 Physique : Slim / Athletic Coat/Dress Size: 2 Ethnicity: Caucasian / White Address: Georgia, E-mail: SHANNONBESHEARS @YAHOO.COM Web Site: <u>http://</u>