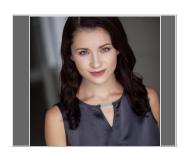

## **Shannon Beshears**

Gender : Female Height: 5 ft. 4 in. Weight: 110 pounds Eyes: Green Hair Color: Dark Brown Hair Length: Regular Waist: 26 Inseam: 29 Shoe Size: 6 1/2 Physique : Slim / Athletic Coat/Dress Size: 2 Ethnicity: Caucasian / White Address: Georgia, E-mail: SHANNONBESHEARS @YAHOO.COM Web Site: <u>http://</u>