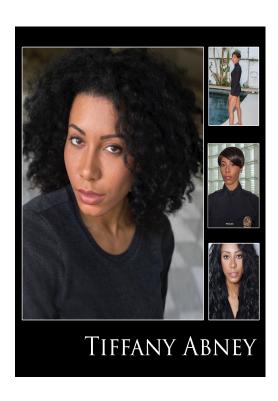

## **Tiffany Abney**

Gender: Female Height: 5 ft. 9 in. Weight: 135 pounds

Eyes: Brown Hair Color: Brown Hair Length: Short /

Curly Waist: 27 Inseam: 31 Shoe Size: 10

Physique: Slim / Athletic

**Coat/Dress Size:** 